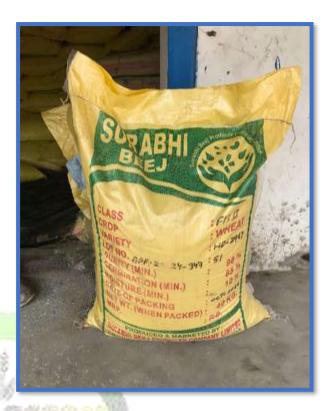

#### **Output**

Income from different component of Seed production, crop cultivation & Input supply etc. of Surabhi Beej Producer Company Limited are given as follow.

| S. No. | Particular (Items sell by Surabhi Beej Producer Company Limited)       | Amount (Kg.) | Rate<br>(Rs.)   | Total Turnover<br>(Rs.) |
|--------|------------------------------------------------------------------------|--------------|-----------------|-------------------------|
| 1.     | Paddy (Seed Production)                                                | 20000        | 40              | 8,00,000.00             |
| 2.     | Wheat (Seed Production)                                                | 24000        | 35              | 8,40,000.00             |
| 3.     | Groundnut (Seed Production)                                            | 8000         | 80              | 6,40,000.00             |
| 4.     | Wheat (Grain sell to flour mill)                                       | 100000       | 18              | 18,00,000.00            |
| 5.     | Chemical Fertilizer (Urea, DAP, SSP & NPK)                             | 2100 (bag)   | /-              | 12,60,000.00            |
| 6.     | Custom Hiring Centre (Sowing of Wheat by Happy Seeder + Seed drill)    | 200 (acre)   | 1000            | 2,00,000.00             |
| 7.     | Bio-fertilizer (Vermicompost)                                          | 2000         | 20              | 4,0000.00               |
| 8.     | Turmeric Powder                                                        | 500          | 160             | 8,0000.00               |
| 9.     | Vegetables (Potato+ Onion+ Garlic+<br>Bottle gourd+ Bitter gourd etc.) | 10000        | 20<br>(Average) | 2,00,000.00             |
| Total  |                                                                        |              |                 | 58,60,000.00            |