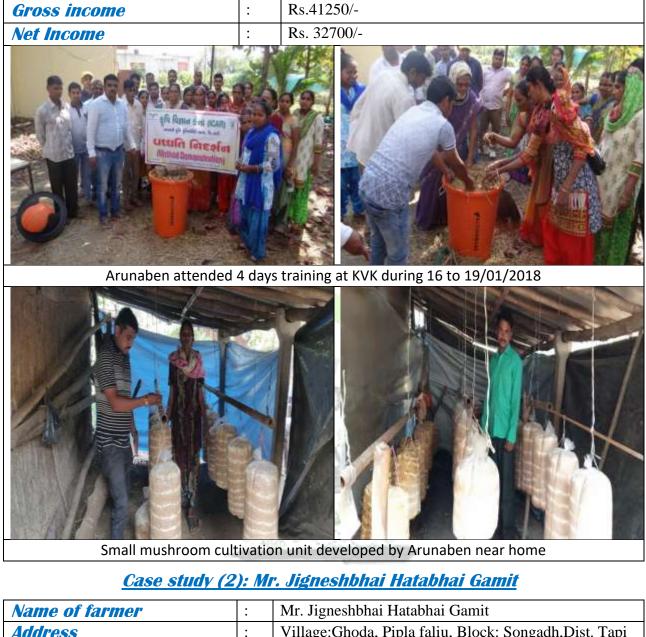

### Case study (1): Smt. Arunaben Rajeshbhai Gamit

| Name of farmer          | : | Smt. Arunaben Rajeshbhai Gamit                                                                                                                                                                                                                                       |                   |  |
|-------------------------|---|----------------------------------------------------------------------------------------------------------------------------------------------------------------------------------------------------------------------------------------------------------------------|-------------------|--|
| <b>Address</b>          | : | Village:Kukadzar, Block: Songadh,Dist. Tapi                                                                                                                                                                                                                          |                   |  |
| Mobile No.              |   | 9327787078                                                                                                                                                                                                                                                           |                   |  |
| Education               | 1 | 7 <sup>th</sup> pass                                                                                                                                                                                                                                                 |                   |  |
| Age                     | : | 35 Year                                                                                                                                                                                                                                                              |                   |  |
| Intervention of KVK     |   | <ol> <li>Arunaben attended 4 days training at KVK during<br/>16 to 19/01/2018</li> <li>KVK also provide all the critical inputs for<br/>mushroom cultivation</li> <li>Follow up visit, diagnostic visit, telephonic<br/>guidance was also carried by KVK.</li> </ol> |                   |  |
| Cost of cultivation     |   | <ul> <li>Opposite side of her home, she has small shed an upgrade this shed for mushroom cultivation</li> <li>Particular</li> <li>Cost in</li> </ul>                                                                                                                 |                   |  |
|                         |   | Paddy straw 700 No. (Rs.3/- per kg)                                                                                                                                                                                                                                  | <b>Rs.</b> 2100/- |  |
|                         |   | Spawn 33 kg (Rs.120/- per kg)                                                                                                                                                                                                                                        | 3960/-            |  |
|                         |   | Formaline 4 lit (Rs. 120/- per lit)                                                                                                                                                                                                                                  | 480/-             |  |
|                         |   | Carbendazim 500 gm                                                                                                                                                                                                                                                   | 300/-             |  |
|                         |   | Polythene bags 170 no. (Rs.3/-<br>per kg)                                                                                                                                                                                                                            | 510/-             |  |
|                         |   | Gunny bags and other miscellaneous exp.                                                                                                                                                                                                                              | 1200/-            |  |
|                         |   | Total                                                                                                                                                                                                                                                                | 8550/-            |  |
| Marketing arrangement   | : | Local market/ religious contact/ Social contact                                                                                                                                                                                                                      |                   |  |
| Total production        | : | 165 kg.                                                                                                                                                                                                                                                              |                   |  |
| Prevailing market price | : | Rs. 250 per kg                                                                                                                                                                                                                                                       |                   |  |